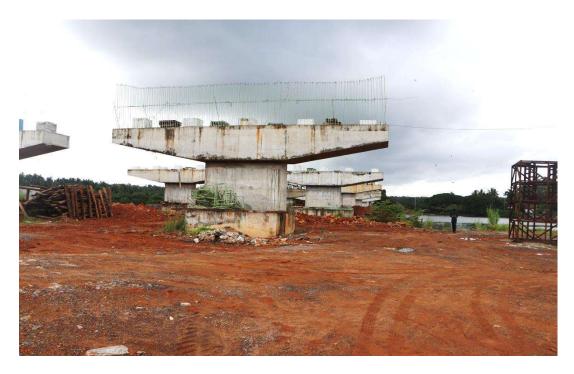

## ANNEXURE-3 FIELD PHOTOGRAPHS

Plate-1: Mangroves removed for Bridge construction at Azhiyur (Location: 75°33'2.83"E11°42'11.36"N, Azhiyur Panchayat, Village: Azhiyur)

Plate-2: Mangroves removed for Aqua Culture at Kallamala (Location: 75°33'53.52"E 11°40'31.19"N, Azhiyur Panchayath, Village: Azhiyur)