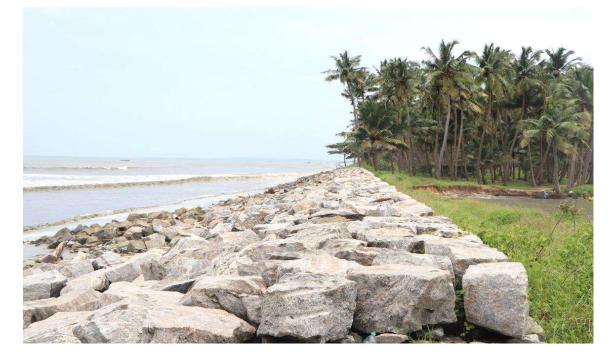

Plate-9: HTL at Edakkal Beach (Location: 75°45'6.13" E 11°18'17.27" N, Kozhikode Corporation, Village: Puthiyangadi)

Plate 10: HTL at Gotheeswaram Beach (Location: 75° 47' 46.96" E 11°10'55.65" N, Kozhikode Corporation, Village: Beypore)