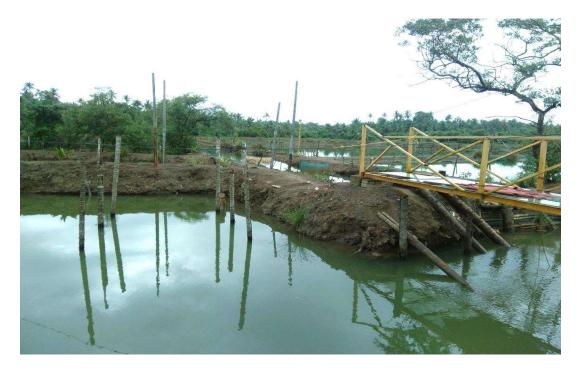

## ANNEXURE-3 FIELD PHOTOGRAPHS

Plate-1: Mangroves removed for Bridge construction at Azhiyur (Location: 75°33'2.83"E11°42'11.36"N, Azhiyur Panchayat, Village: Azhiyur)

Plate-2: Mangroves removed for Aqua Culture at Kallamala (Location: 75°33'53.52"E 11°40'31.19"N, Azhiyur Panchayath, Village: Azhiyur)